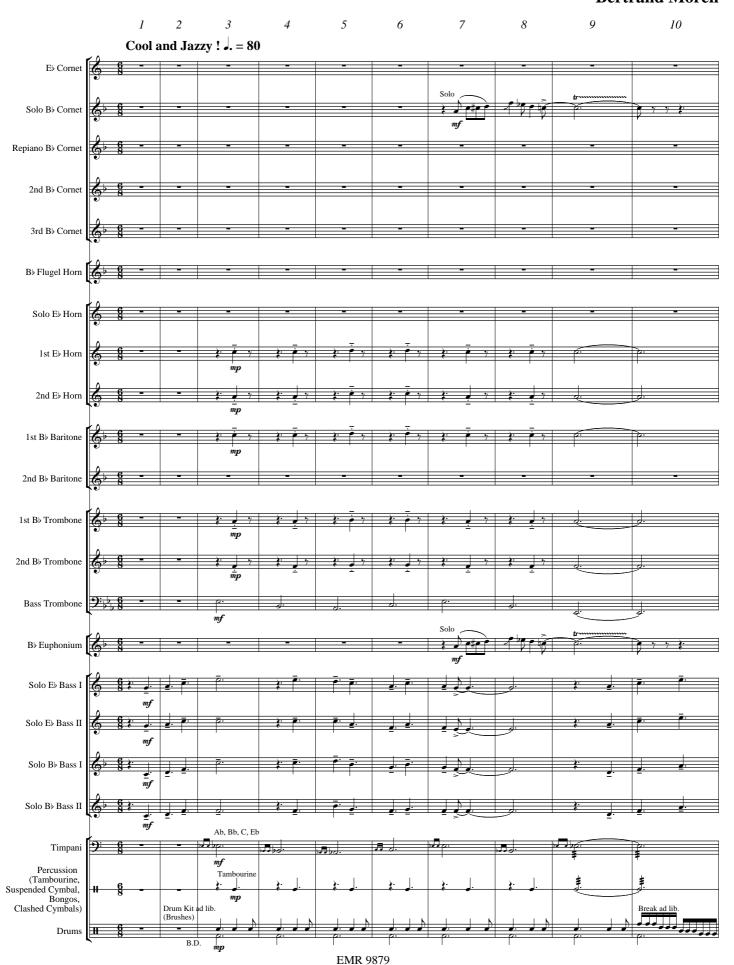

# Jazzy Tubas

### **Bertrand Moren**

#### **EMR 9879**

| 1 | Full Score                  | 2 | 1 <sup>st</sup> B♭ Trombone 🖇 9:              |
|---|-----------------------------|---|-----------------------------------------------|
| 1 | Eb Cornet                   | 2 | 2 <sup>nd</sup> Bb Trombone 6+9:              |
| 5 | Solo Bb Cornet              | 1 | Bass Trombone & 9:                            |
| 1 | Repiano Cornet              | 2 | Euphonium                                     |
| 3 | 2 <sup>nd</sup> Bb Cornet   | 1 | Solo E <sup>b</sup> Bass I                    |
| 3 | 3 <sup>rd</sup> Bb Cornet   | 1 | Solo E <sup>b</sup> Bass II                   |
| 1 | B <sup>b</sup> Flugelhorn   | 1 | Solo B <sup>b</sup> Bass I                    |
| 2 | Solo E <sup>b</sup> Horn    | 1 | Solo B <sup>b</sup> Bass II                   |
| 2 | 1 <sup>st</sup> E♭ Horn     | 1 | Timpani                                       |
| 2 | 2 <sup>nd</sup> E Horn      | 1 | Percussion (Tambourine / Susp. Cymb. / Bongos |
| 2 | 1 <sup>st</sup> Bb Baritone |   | Clashed Cymbals)                              |
| 2 | 2 <sup>nd</sup> B♭ Baritone | 1 | Drums                                         |

# **Jazzy Tubas**

For Brass Band Concordia, Bagnes, and its Bass Section