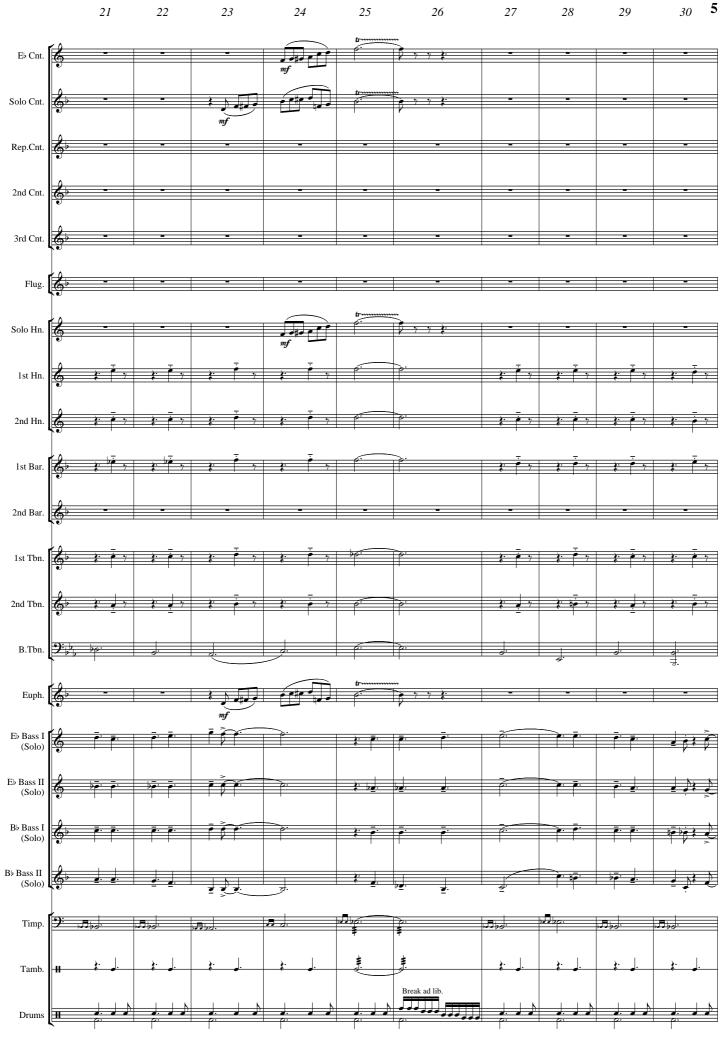

# Jazzy Tubas

### **Bertrand Moren**

#### **EMR 9879**

| 1 | Full Score                  | 2 | 1 <sup>st</sup> B♭ Trombone 🖇 9:              |
|---|-----------------------------|---|-----------------------------------------------|
| 1 | Eb Cornet                   | 2 | 2 <sup>nd</sup> Bb Trombone 6+9:              |
| 5 | Solo Bb Cornet              | 1 | Bass Trombone & 9:                            |
| 1 | Repiano Cornet              | 2 | Euphonium                                     |
| 3 | 2 <sup>nd</sup> Bb Cornet   | 1 | Solo E <sup>b</sup> Bass I                    |
| 3 | 3 <sup>rd</sup> Bb Cornet   | 1 | Solo E <sup>b</sup> Bass II                   |
| 1 | B <sup>b</sup> Flugelhorn   | 1 | Solo B <sup>b</sup> Bass I                    |
| 2 | Solo E <sup>b</sup> Horn    | 1 | Solo B <sup>b</sup> Bass II                   |
| 2 | 1 <sup>st</sup> E♭ Horn     | 1 | Timpani                                       |
| 2 | 2 <sup>nd</sup> E Horn      | 1 | Percussion (Tambourine / Susp. Cymb. / Bongos |
| 2 | 1 <sup>st</sup> Bb Baritone |   | Clashed Cymbals)                              |
| 2 | 2 <sup>nd</sup> B♭ Baritone | 1 | Drums                                         |

# **Jazzy Tubas**

For Brass Band Concordia, Bagnes, and its Bass Section