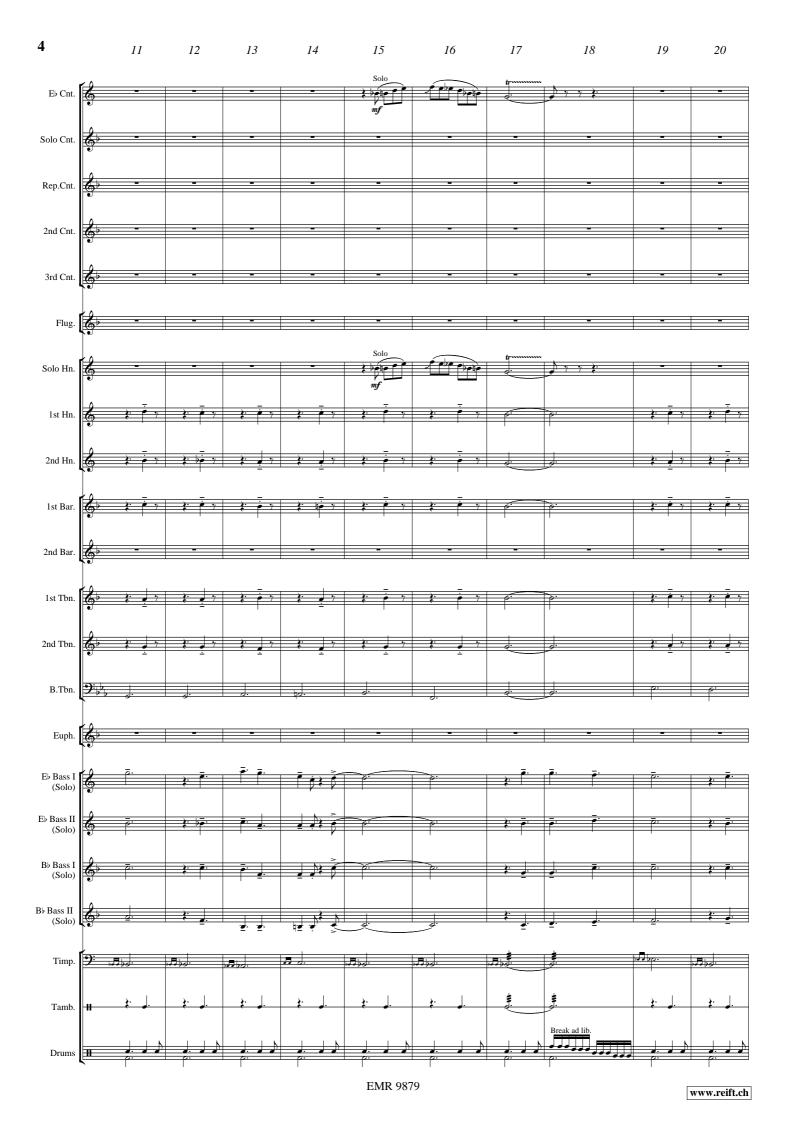

# Jazzy Tubas

### **Bertrand Moren**

#### **EMR 9879**

| 1 | Full Score                  | 2 | 1 <sup>st</sup> B♭ Trombone 🖇 9:              |
|---|-----------------------------|---|-----------------------------------------------|
| 1 | Eb Cornet                   | 2 | 2 <sup>nd</sup> Bb Trombone 6+9:              |
| 5 | Solo Bb Cornet              | 1 | Bass Trombone & 9:                            |
| 1 | Repiano Cornet              | 2 | Euphonium                                     |
| 3 | 2 <sup>nd</sup> Bb Cornet   | 1 | Solo E <sup>b</sup> Bass I                    |
| 3 | 3 <sup>rd</sup> Bb Cornet   | 1 | Solo E <sup>b</sup> Bass II                   |
| 1 | B <sup>b</sup> Flugelhorn   | 1 | Solo B <sup>b</sup> Bass I                    |
| 2 | Solo E <sup>b</sup> Horn    | 1 | Solo B <sup>b</sup> Bass II                   |
| 2 | 1 <sup>st</sup> E♭ Horn     | 1 | Timpani                                       |
| 2 | 2 <sup>nd</sup> E Horn      | 1 | Percussion (Tambourine / Susp. Cymb. / Bongos |
| 2 | 1 <sup>st</sup> Bb Baritone |   | Clashed Cymbals)                              |
| 2 | 2 <sup>nd</sup> B♭ Baritone | 1 | Drums                                         |

# **Jazzy Tubas**

For Brass Band Concordia, Bagnes, and its Bass Section